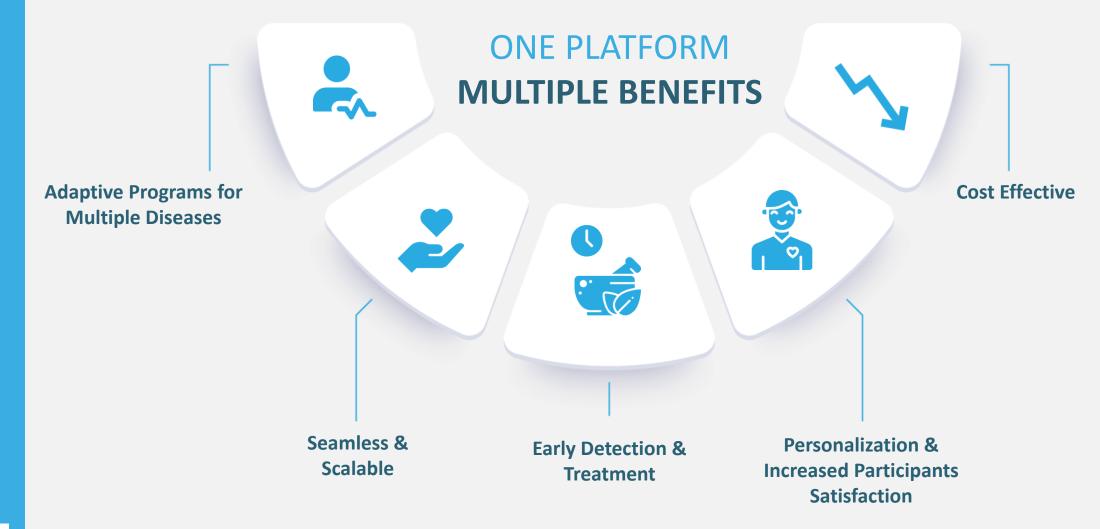

# TAILORED FOR RESEARCH TEAMS

# **AND PARTICIPANTS ALIKE**

# TRIALME IS A VERSATILE PLATFORM

# FOR CLINICAL STUDIES PROVIDERS