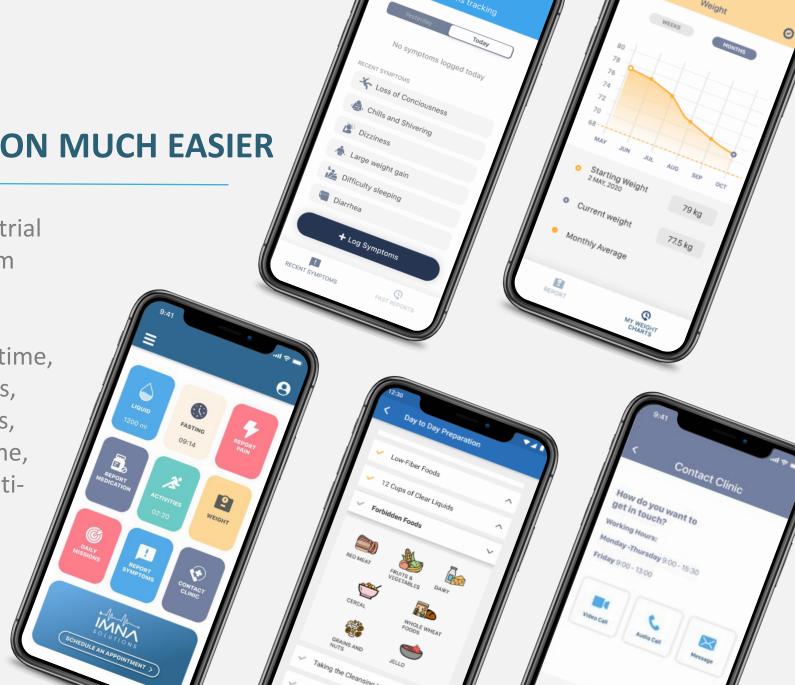

# TRIALME PLATFORM

**MAKES TRIAL PARTICIPATION MUCH EASIER** 

The participants follow up on their trial progress effortlessly and simply from the palm of their hand!

They can diary report on their own time, quickly share side effects, symptoms, and more with the trial coordinators, and communicate with them anytime, anywhere, via a highly secured, multichannel communication platform.