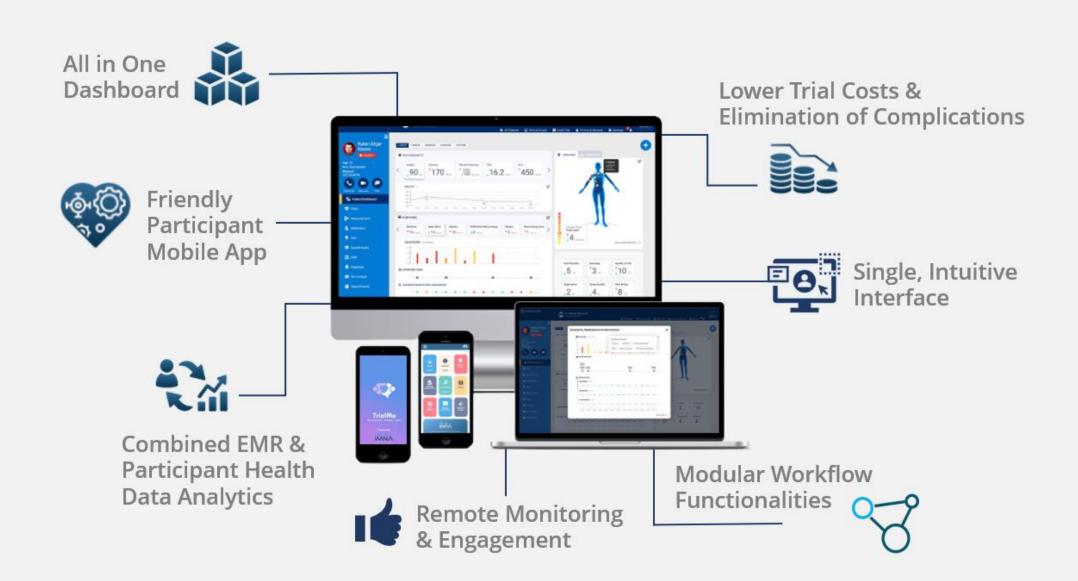

# PERFECTLY SUITED FOR REMOTE CLINICAL STUDIES

The researchers receive a single sign-in dashboard that seamlessly integrates HER/EMR clinical data with Patient-Generated Health Data in a unified platform.

They can quickly re-engineer treatment protocols to rectify issues as they occur and not at the end of the trial, effectively test drugs' efficacy during post-approval phases, and smoothly monitor and communicate with participants from the comfort and safety of their homes.