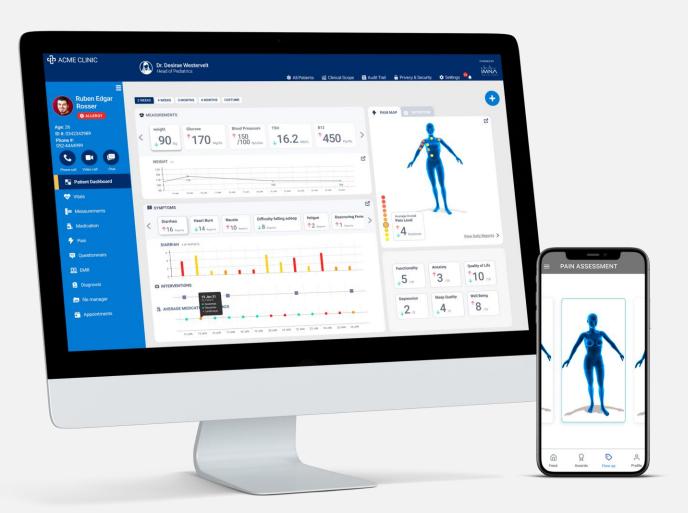

# PERFECTLY SUITED FOR REMOTE CLINICAL STUDIES

The researchers receive a single sign-in dashboard that seamlessly integrates HER/EMR clinical data with Patient-Generated Health Data in a unified platform.

#### **RESEARCHERS DASHBOARD**

Analytics

Single Sign On

Care plan builder

Care prioritization

**Condition Triggers** 

Roles & Permissions