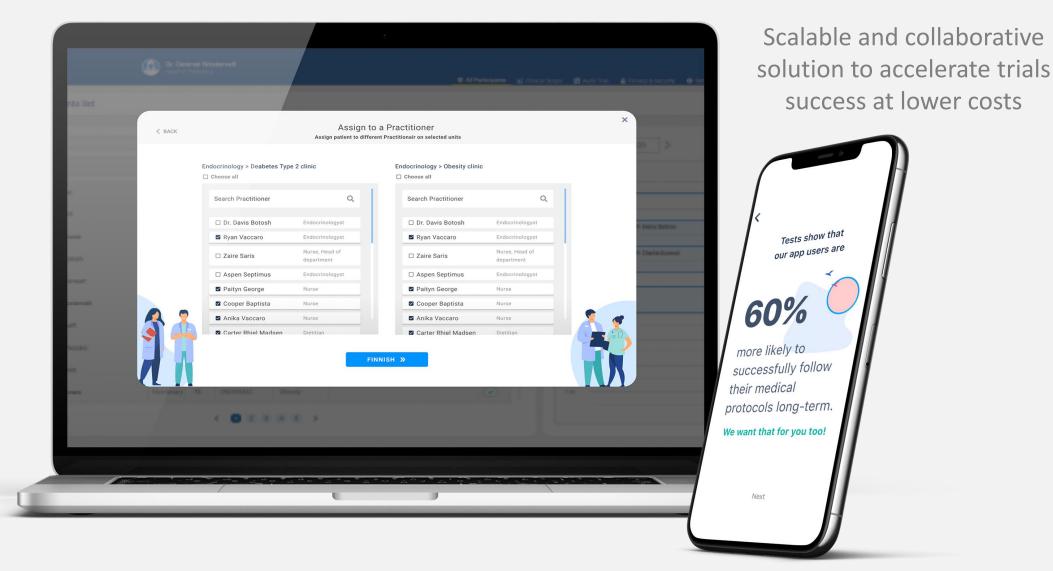

# PERFECTLY SUITED FOR REMOTE CLINICAL STUDIES

The researchers receive a single sign-in dashboard that seamlessly integrates HER/EMR clinical data with Patient-Generated Health Data in a unified platform.

They can quickly re-engineer treatment protocols to rectify issues as they occur and not at the end of the trial, effectively test drugs' efficacy during post-approval phases, and smoothly monitor and communicate with participants from the comfort and safety of their homes.

# TRIALME PLATFORM

**MAKES TRIAL PARTICIPATION MUCH EASIER** 

The participants follow up on their trial progress effortlessly and simply from the palm of their hand!

They can diary report on their own time, quickly share side effects, symptoms, and more with the trial coordinators, and communicate with them anytime, anywhere, via a highly secured, multichannel communication platform.