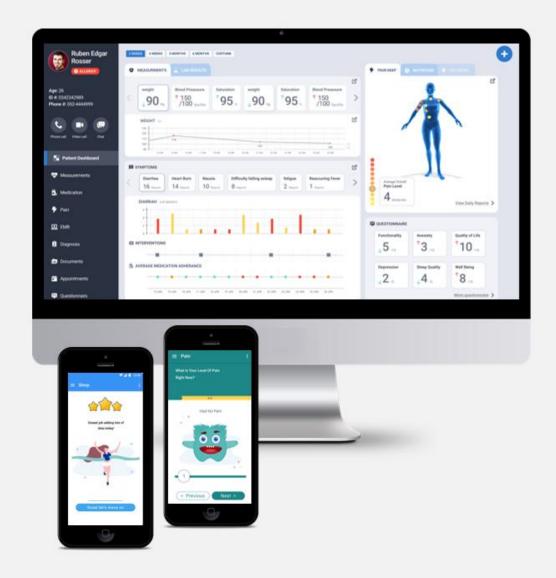

# PERFECTLY SUITED FOR REMOTE CLINICAL STUDIES

The researchers receive a single sign-in dashboard that seamlessly integrates HER/EMR clinical data with Patient-Generated Health Data in a unified platform.

They can quickly re-engineer treatment protocols to rectify issues as they occur and not at the end of the trial, effectively test drugs' efficacy during post-approval phases, and smoothly monitor and communicate with participants from the comfort and safety of their homes.

# TRIALME PLATFORM

**MAKES TRIAL PARTICIPATION MUCH EASIER** 

The participants follow up on their trial progress effortlessly and simply from the palm of their hand!

They can diary report on their own time, quickly share side effects, symptoms, and more with the trial coordinators, and communicate with them anytime, anywhere, via a highly secured, multichannel communication platform.