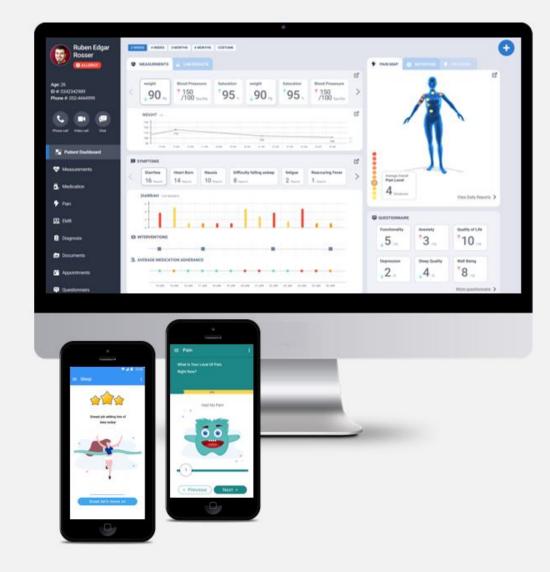

# IMNA'S PLATFORM A NEW ERA IN HEALTHCARE

The care teams receive a single sign in platform, that seamlessly combines EHR/EMR clinical data with Patient-Generated Health Data in one click.

The patients receive unprecedented tools, such as pain map for symptoms reporting and more to gain and share insights into their personal pain journey.