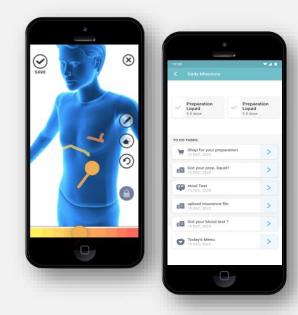

## PATIENT APPLICATION

Insights

Care Plan

Daily tasks

Reminders

IOS / Android

Wearable sensors

# IMNA'S PLATFORM A NEW ERA IN HEALTHCARE

The care teams receive a single sign in platform, that seamlessly combines EHR/EMR clinical data with Patient-Generated Health Data in one click.

The patients receive unprecedented tools, such as pain map for symptoms reporting and more to gain and share insights into their personal pain journey.