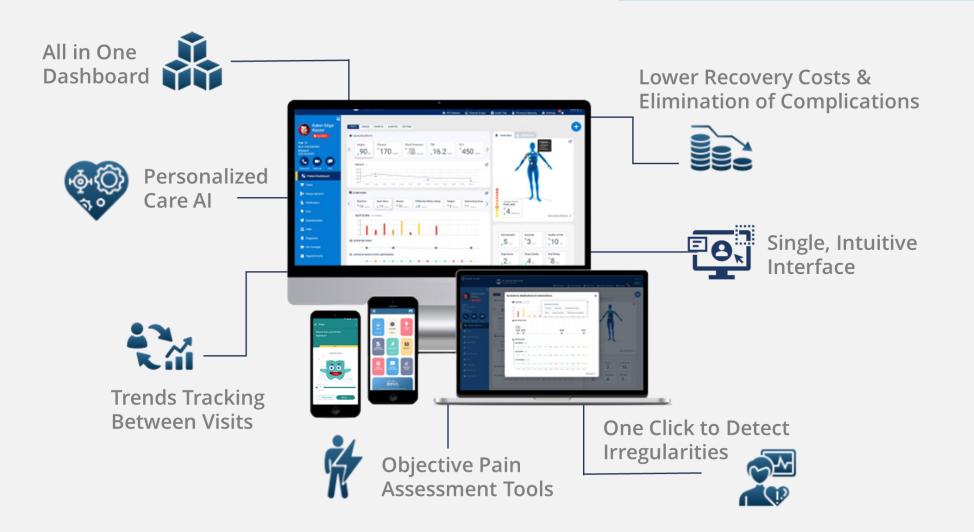

# IMNA'S PLATFORM A NEW ERA IN HEALTHCARE

The care teams receive a single sign in platform, that seamlessly combines EHR/EMR clinical data with Patient-Generated Health Data in one click.

The patients receive unprecedented tools, such as pain map for symptoms reporting and more to gain and share insights into their personal pain journey.